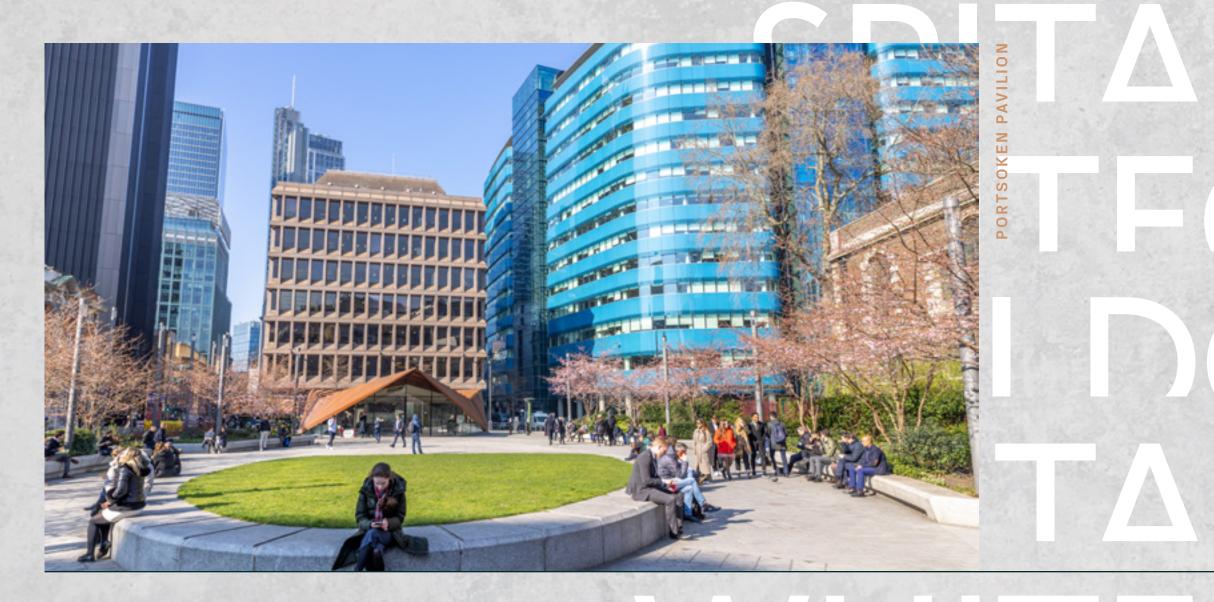

#### LOCATION

Excellent transport to the rest of london's business and cultural communities that is unparallelled to anywhere in east london. Within a stones throw from key London locations such as Spitafields Market, Whitechapel and Liverpool Street Station.

#### ALDGATE & WHITECHAPEL

Aldgate & Whitechapel is one of the best connected areas in London with several tube and mainline stations within easy walking distance of The Relay Building. There are four tube lines within six minutes walk and both Liverpool Street and Fenchurch Street National Rail stations are under 10 minutes away.

Crossrail, arriving at Liverpool Street and Whitechapel further reduce journey times across London.

THE TRUMAN BREWERY MARKETS