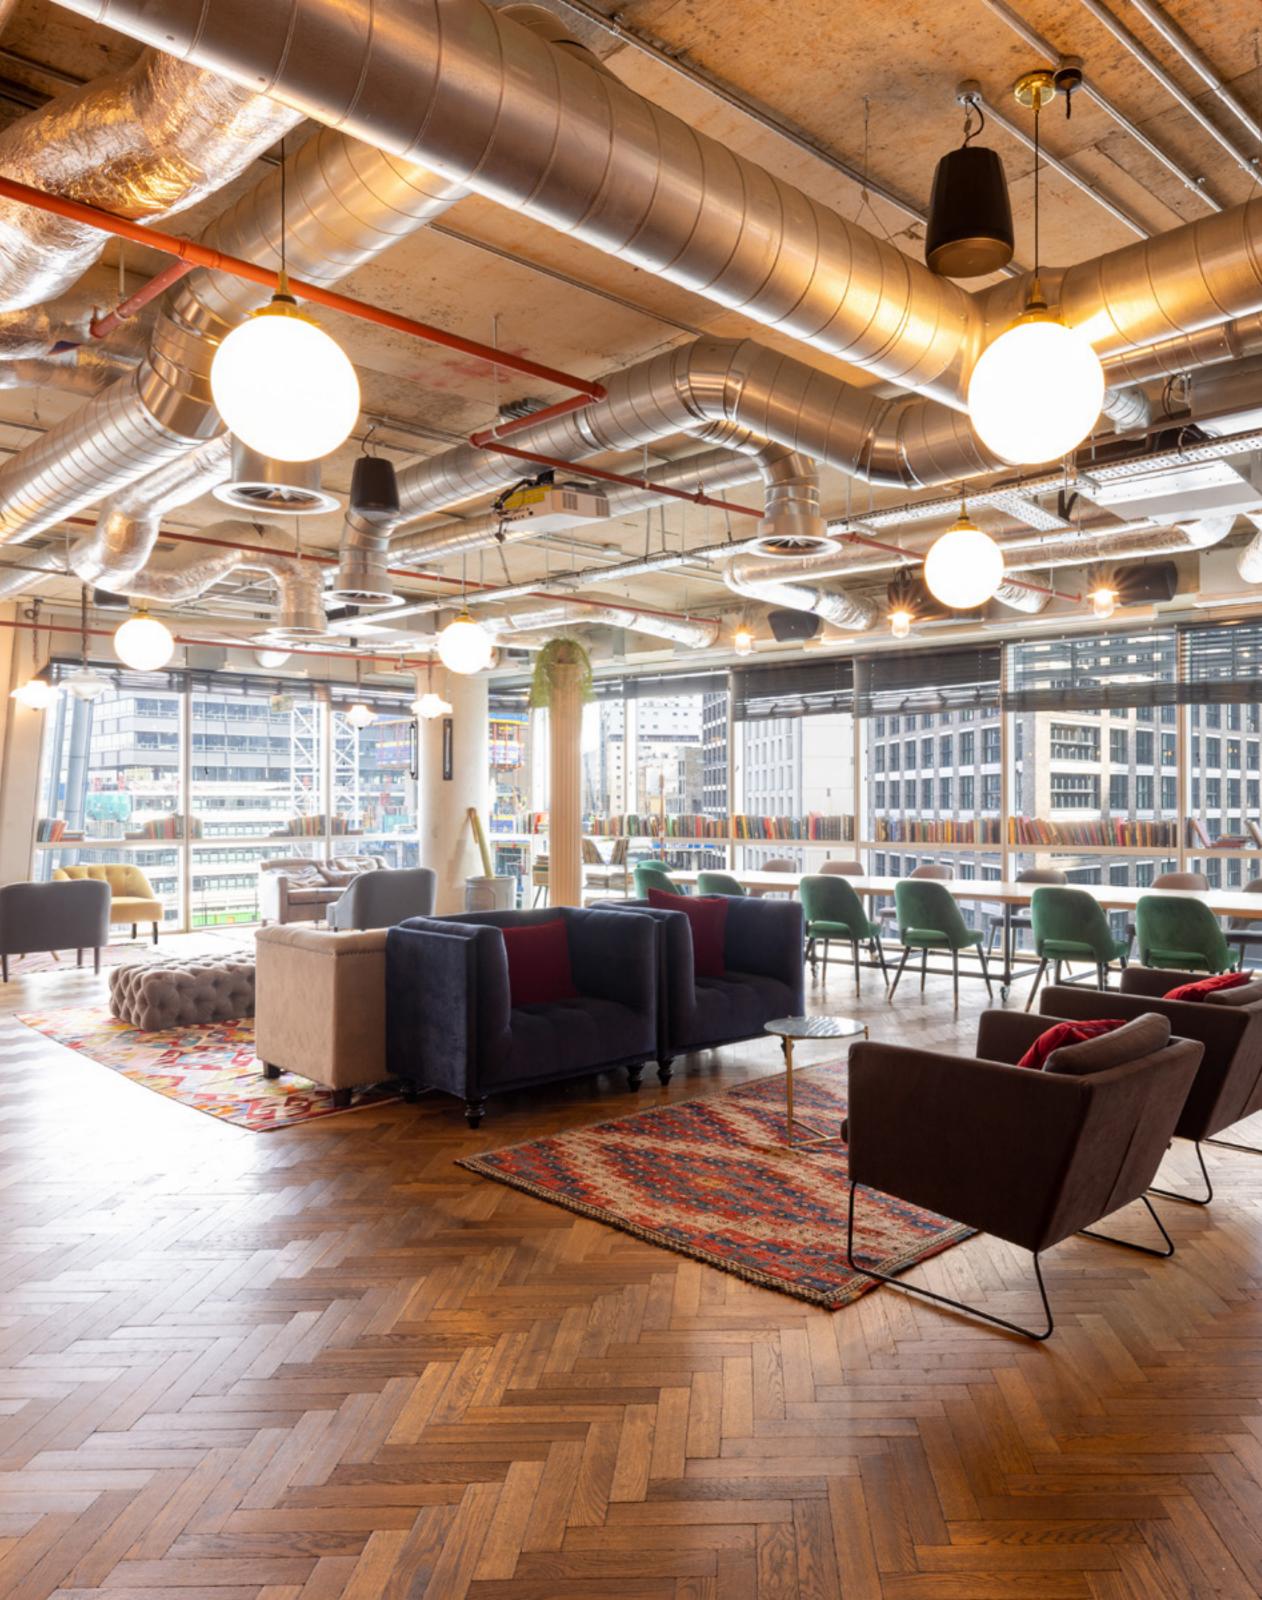

### From 7,600 - 23,497 sq ft

The Relay Building has been designed as a catalyst for attracting a new generation of occupier to Aldgate & Whitechapel. It provides sociable and flexible warehouse inspired space and currently two whole floors of outstanding open plan offices with top class architectural design. Styled for modern businesses with a progressive outlook, The Relay Building aims to bring together a dynamic community of likeminded tenants who are adopting new attitudes towards mutual workstyles, sharing ideas and making connections.

# PLUG & PLAY

The available part-floor is currently offered in a fitted condition in a modern, warehouse style fit-out.

INDICATIVE SCALE. ТО NOT