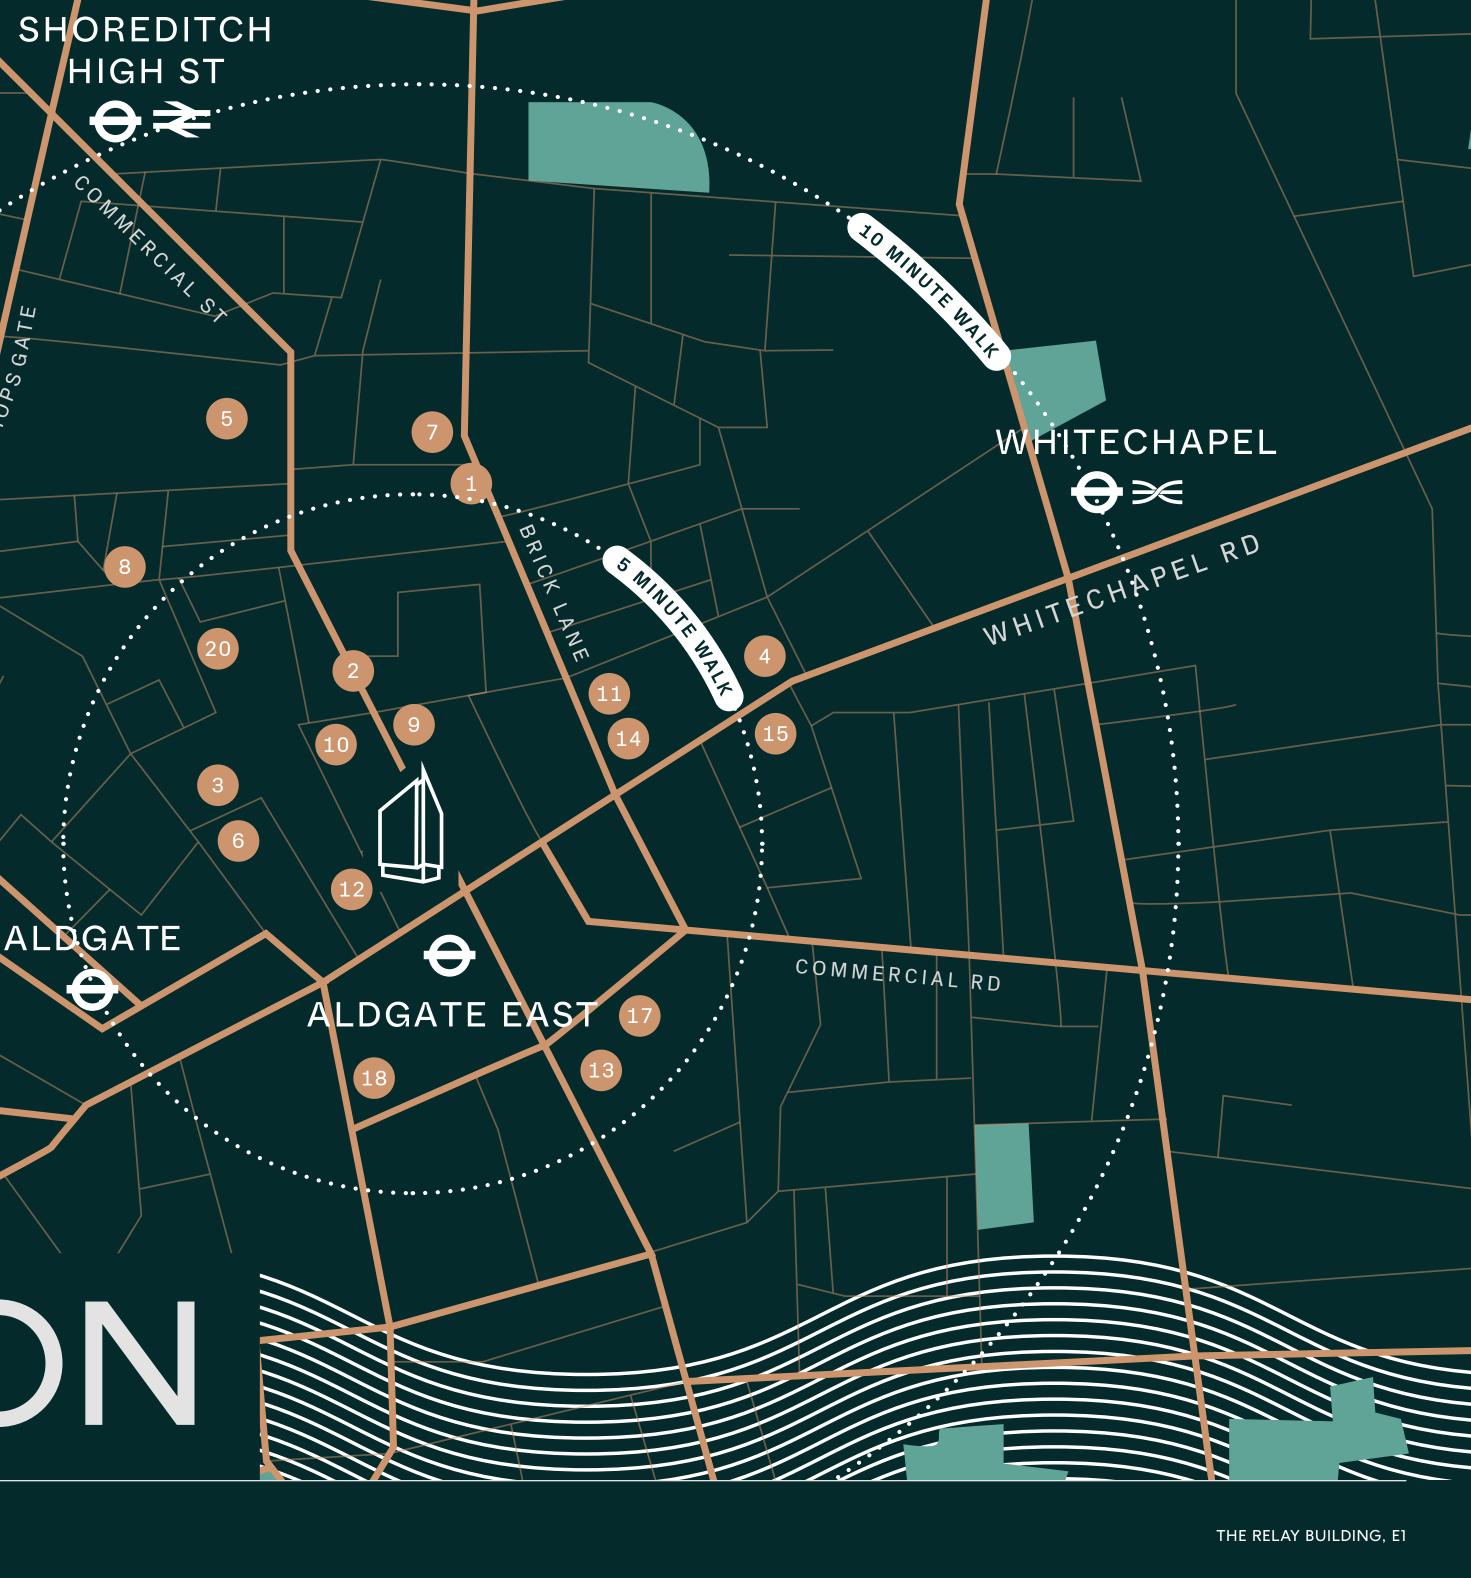

#### LOCATION

Excellent transport to the rest of london's business and cultural communities that is unparallelled to anywhere in east london. Within a stones throw from key London locations such as Spitafields Market, Whitechapel and Liverpool Street Station.

#### ALDGATE & WHITECHAPEL

Aldgate & Whitechapel is one of the best connected areas in London with several tube and mainline stations within easy walking distance of The Relay Building. There are four tube lines within six minutes walk and both Liverpool Street and Fenchurch Street National Rail stations are under 10 minutes away.

Crossrail, arriving at Liverpool Street and Whitechapel further reduce journey times across London.

THE TRUMAN BREWERY MARKETS

#### **POINTS OF INTEREST**

- 1. Brick Lane
- Commercial Street
- Petticoat Lane Market
- Whitechapel Gallery 4.
- Old Spitafields Market 5.

#### RESTAURANTS

#### BiFe 6.

- Gunpowder
- Ottolenghi 8.
- The Culpeper 9.
- 10. Unity Diner

#### **BARS & COFFEE HOUSES**

- 11. Apples & Pears
- 12. Blacksheep Coffee
- 13. Leman Street Tavern
- 14. The Buxton
- 15. Exmouth Coffee Company

#### WELLNESS

- 16. 1 Rebel
- 17. Curzon
- 18. Orangetheory Fitness
- 19. Swingers Crazy Golf
- 20. Evolve Fitness