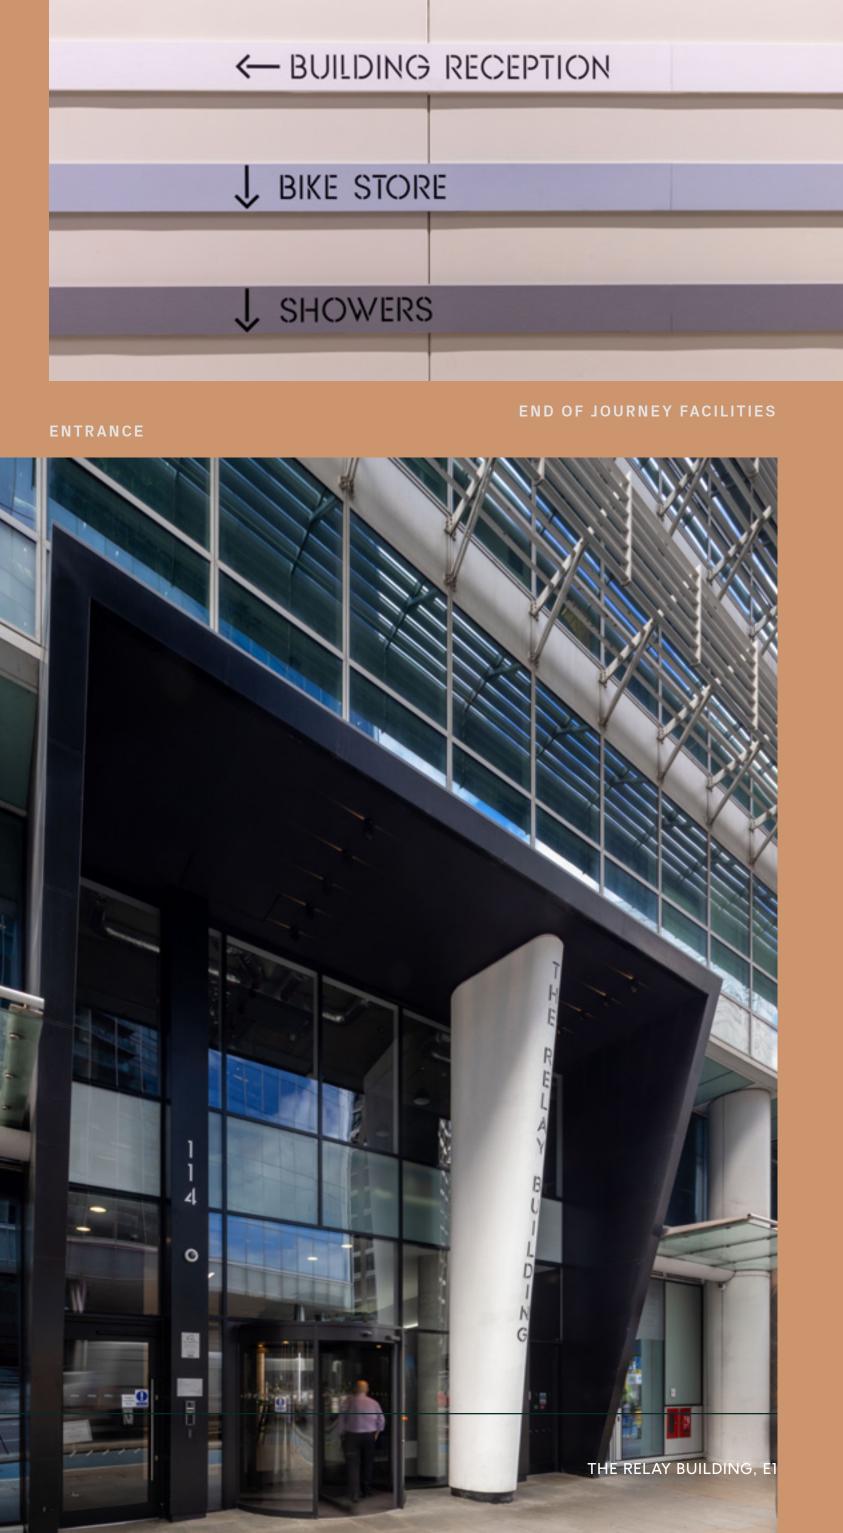

THE RELAY BUILDING

1 COMMERCIAL ST, E1

## A NEW ARRIVAL EXPERIENCE

RECEPTION

The Relay Building has undertaken a refurbishment to the main building reception area, to provide a contemporary and welcoming arrival experience.