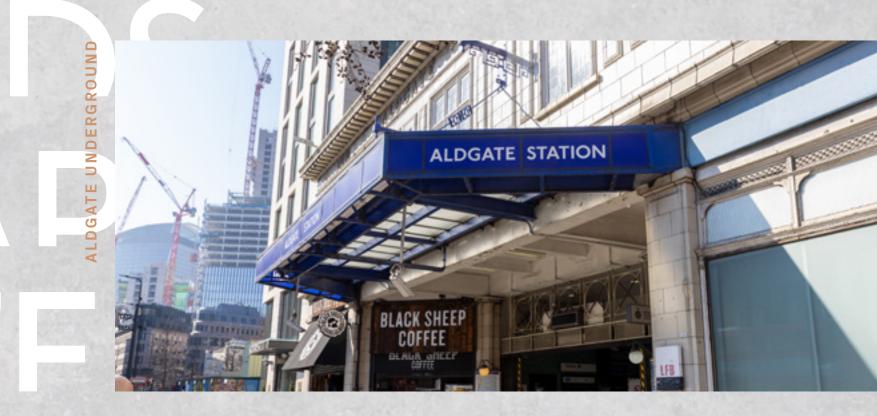

#### ALDGATE & WHITECHAPEL

Aldgate & Whitechapel is one of the best connected areas in London with several tube and mainline stations within easy walking distance of The Relay Building. There are four tube lines within six minutes walk and both Liverpool Street and Fenchurch Street National Rail stations are under 10 minutes away.

Crossrail, arriving at Liverpool Street and Whitechapel further reduce journey times across London.

THE TRUMAN BREWERY MARKETS