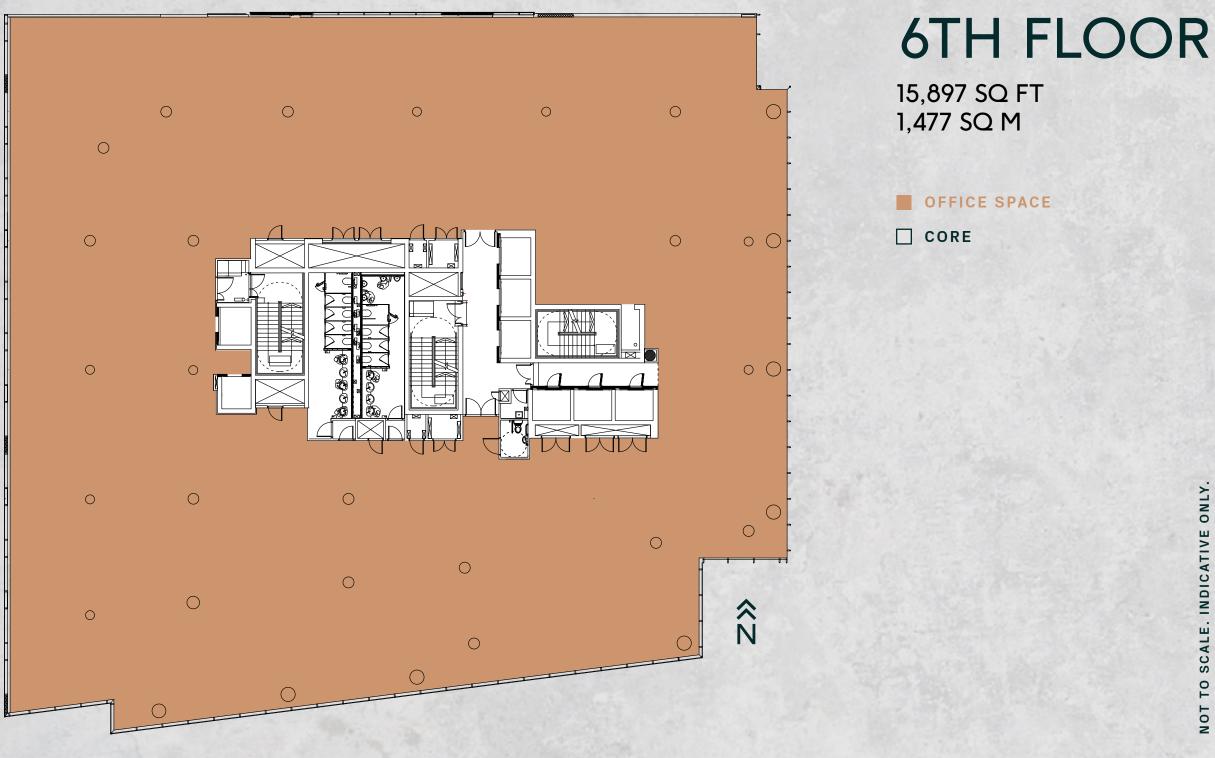

### **5TH FLOOR**

PART FLOOR -7,600 SQ FT 706.1 SQ M

AVAILABLE

CORE

# A FRESH START

The 6th floor is currently fitted out, with a plan to return this to a Cat A floor offering, allowing a potential occupier to tailor the floor plates to their specific fit-out needs.