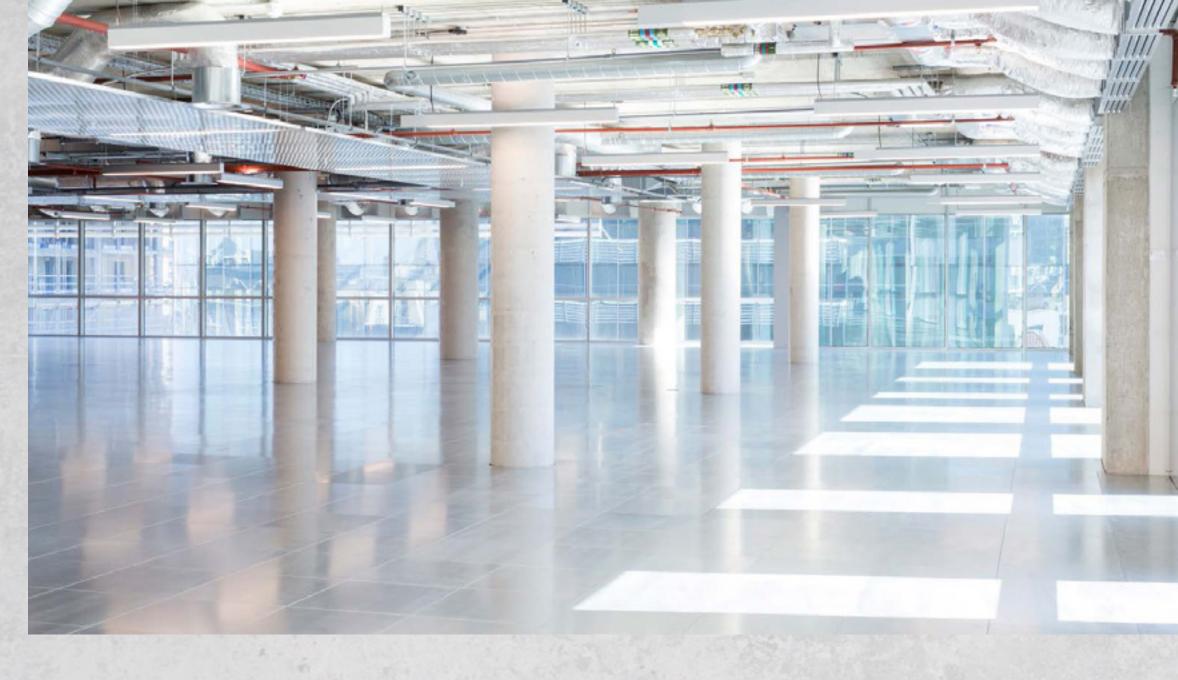

### From 7,600 - 23,497 sq ft

The Relay Building has been designed as a catalyst for attracting a new generation of occupier to Aldgate & Whitechapel. It provides sociable and flexible warehouse inspired space and currently two whole floors of outstanding open plan offices with top class architectural design. Styled for modern businesses with a progressive outlook, The Relay Building aims to bring together a dynamic community of likeminded tenants who are adopting new attitudes towards mutual workstyles, sharing ideas and making connections.

**Refurbished Shower & Changing Facilities** 

3 x 13 Person Lifts

LG7 Lighting Standard

Manned Reception

Cycle Storage

Fan Coil Air Conditioning

Accessible **Raised Floors** 

Саг Parking