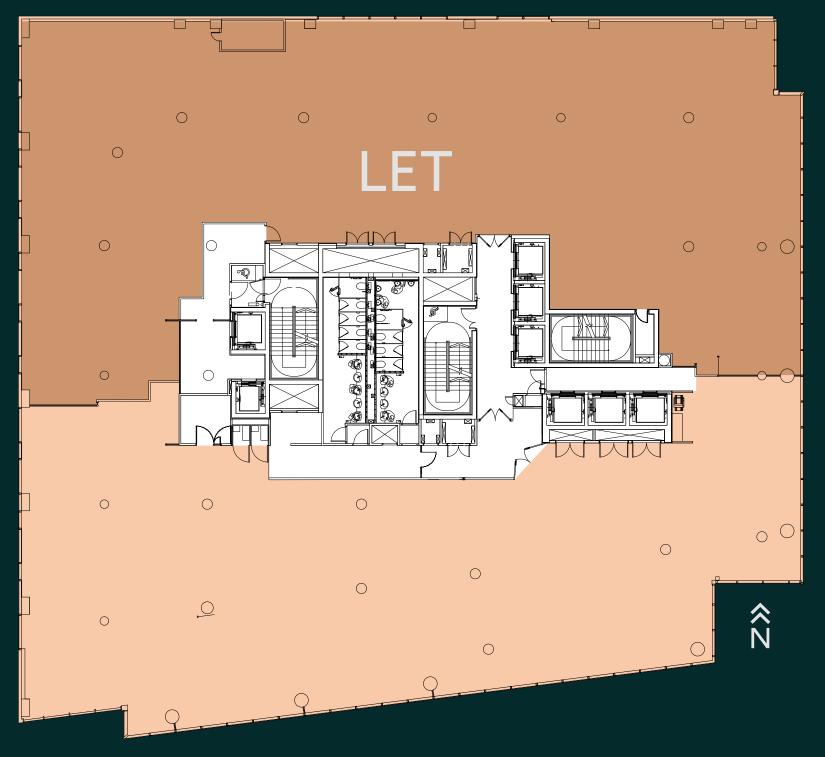

### **5TH FLOOR**

PART FLOOR -7,600 SQ FT 706.1 SQ M

AVAILABLE

CORE

# PLUG & PLAY

The available part-floor is currently offered in a fitted condition in a modern, warehouse style fit-out.

INDICATIVE SCALE. ТО NOT